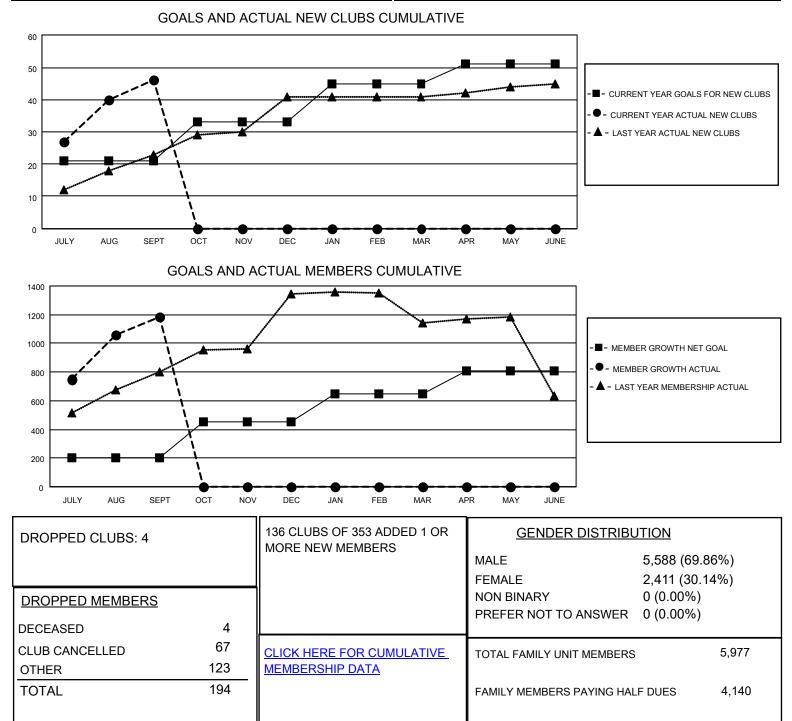

## LOCATION NEPAL

District 325A1

Results as of: 9/30/2021

| Clubs                 |               |           |               | Members               |                       |                         |                                                    |
|-----------------------|---------------|-----------|---------------|-----------------------|-----------------------|-------------------------|----------------------------------------------------|
| RESULTS FOR 2021-2022 |               |           |               | RESULTS FOR 2021-2022 |                       |                         |                                                    |
| QUARTER               | NEW CLUB GOAL | NEW CLUBS | DROPPED CLUBS | QUARTER               | ER GROWTH NET<br>GOAL | MEMBER GROWTH<br>ACTUAL | DROPPED<br>MEMBERS ACTUAL<br>(including transfers) |
| JULY/AUG/SEPT         | 21            | 46        | 4             | JULY/AUG/SEPT         | 200                   | 1394                    | 192                                                |
| OCT/NOV/DEC           | 12            | 0         | 0             | OCT/NOV/DEC           | 250                   | 0                       | 0                                                  |
| JAN/FEB/MAR           | 12            | 0         | 0             | JAN/FEB/MAR           | 200                   | 0                       | 0                                                  |
| APR/MAY/JUNE          | 6             | 0         | 0             | APR/MAY/JUNE          | 155                   | 0                       | 0                                                  |